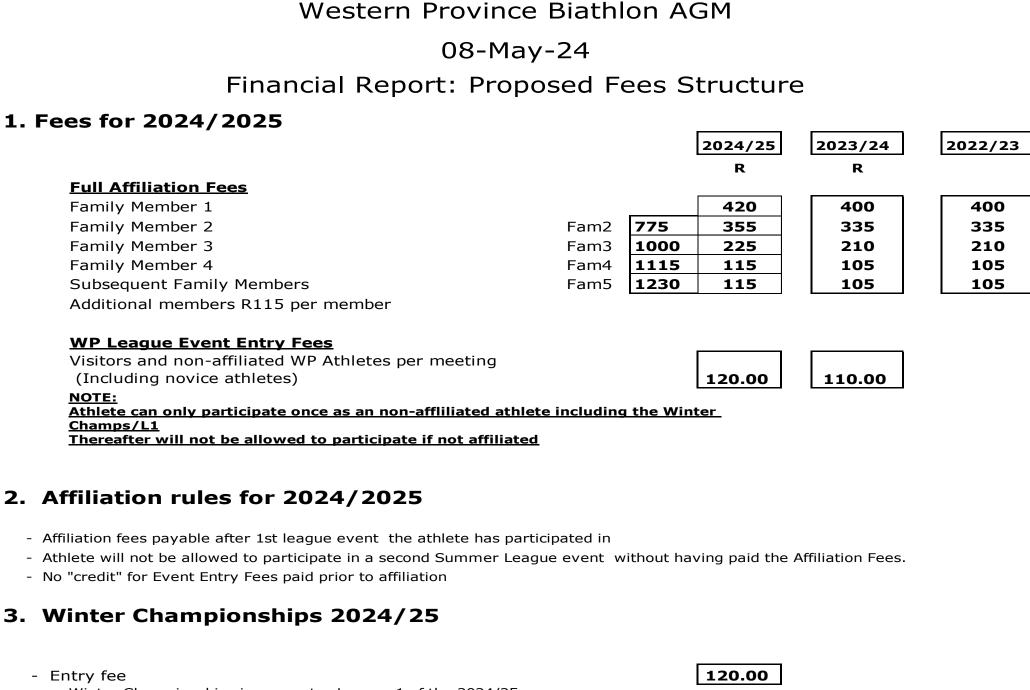

|     |                   |
| Sulpius menuces projected Sponsorsinps of M20 K                                   |     |                   |

## **NOTES TO BUDGET: CASH FLOW** Cash bank balances: 1 May 2024 94 791 Creditors prov 2023/4 outflow -16 500 Debtors prov 2023/4 inflow 10 522 Inflow excl Sponsorships 109 570 198 383 **Total Projected Cash before Opex Budgeted Sponsorship** 26 000 **Budgeted OPEX** outflow excl depreciation & debtor w/offs -67 953.89 **Capex non write-offs** -25 000.00 **Projects net income/(loss)** -24 780.00 Projected Cash balances end of year including Sponsorships as per budget 106 649 Adj Projected Cash balances end of year excl Sponsorships as per budget 80 649 Minimum additional sponsorships required to maintain current cash balance 30 000



Winter Championships incorporates League 1 of the 2024/25 season