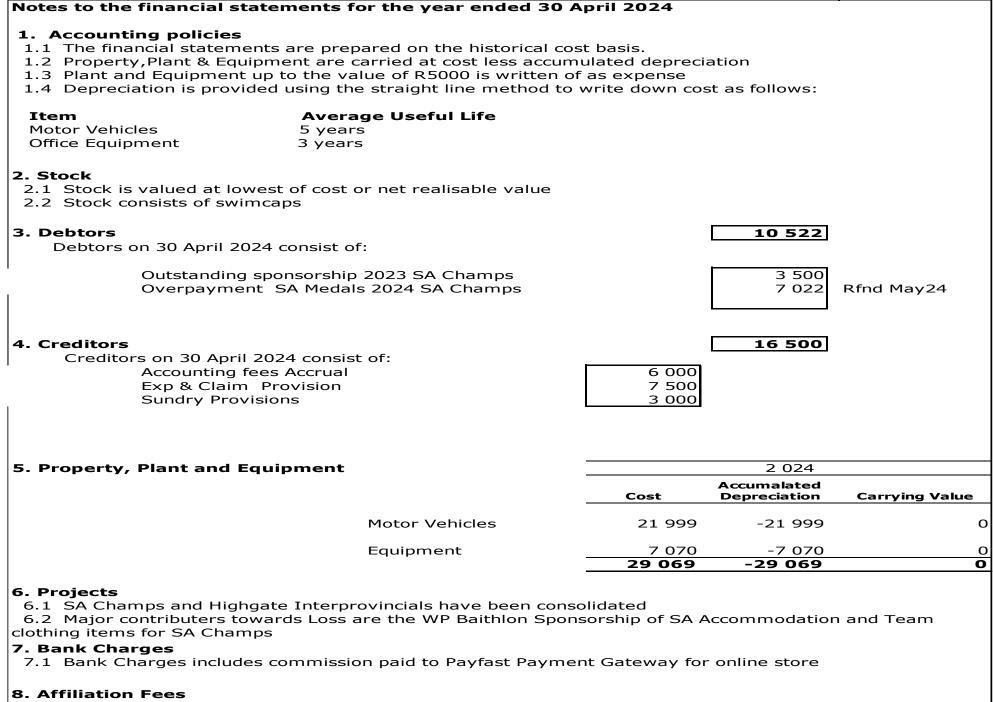

General notes on Balance Sheet:

- Stock increase new batch of swim caps [100] sizeable price increase.
- Debtors : 1 debtor left from SA sponsorships GL to expedite pmnt will get pmnt
- Bank balance close to our target of R100k at end of season
- Creditors movement due to the large amounts of creditors provisioned for end of last year = payments made for SA Champs 2023 after fin year end.

| Western Province Biathlon Association                                                                                                      |             |                                      |                                      |  |  |
|--------------------------------------------------------------------------------------------------------------------------------------------|-------------|--------------------------------------|--------------------------------------|--|--|
| Provisonal Financial Statements for the year ended 30 April 2024                                                                           |             |                                      |                                      |  |  |
| Provisional Income Statement for the year ended 30 April 2024                                                                              |             |                                      |                                      |  |  |
|                                                                                                                                            |             | 2024                                 | 2023                                 |  |  |
| Income                                                                                                                                     |             | 112 860                              | 122 417                              |  |  |
| Affiliation fees - WP<br>Sponsorships External<br>Interest Received                                                                        | 8           | 77 995<br>34 800<br>65               | 114 570<br>7 811<br>36               |  |  |
| Expenditure                                                                                                                                |             | 273 590                              | 71 310                               |  |  |
| Accounting Fees<br>Affiliation fees - SA<br>Debtors Write-off                                                                              | 8           | -2 000<br>5 000<br>5 000             | 3 000<br>5 000                       |  |  |
| Bank Charges & PayFast Commissions<br>WP Team Sponsorships / Exco Accommodation & Travel<br>Depreciation<br>Computer and internet expenses | 7           | 15 682<br>234 511<br>3 300<br>5 653  | 11 561<br>32 377<br>4 400<br>4 477   |  |  |
| Promotional Items<br>General Management Expenses                                                                                           |             | 0<br>6 444                           | 5 243<br>5 252                       |  |  |
| Projects                                                                                                                                   | 6           | 39 826                               | 59 598                               |  |  |
| <b>WP League Meetings</b><br>- Income<br>- Expenditure                                                                                     |             | <b>850</b><br>23 625<br>-22 775      | <b>14 184</b><br>28 230<br>-14 046   |  |  |
| Interprovincials & SA Championships<br>- Income<br>- Expenditure                                                                           |             | <b>38 976</b><br>312 816<br>-273 840 | <b>45 414</b><br>834 489<br>-789 075 |  |  |
| Surplus /Inflow / (Deficit/Outflow) for the year before SA S                                                                               | Sponsorship | -120 905                             | 110 705                              |  |  |
| Net Surplus/Inflow / (Deficit/Outflow) for the year transf                                                                                 | erred       | -120 905                             | 110 705                              |  |  |

General notes on Income Statement:

- Affiliation fees large drop in affiliated athletes..budget was 300 only 225. bear in mind that we need to pay SA Biathlon for every athlete participating in a event and not only affiliated athletes.
- Sponsorships : 2 x major sponsorships for Sa Team vest. Parent sponsoring athletes.
- Accounting fees provision written back current provision = R6000 for audit of 23 & 24
- Debtor's write-off: exco decided to write back some agreed sponsorships for SA 2023
- Bank charges general increase in fees still worthwhile as we have no o/s for any payments from athletes.
- WP sponsorships: this year we have decided to disclose the sponsorships and management costs differently and not include in the project costs.
   WP Sponsorships SA Champs

| WP Sponsorships SA Champs  |             |  |  |
|----------------------------|-------------|--|--|
| Manco costs refunds/travel | -34 000.00  |  |  |
| Team T-shirts              | -27 361.38  |  |  |
| Fuel Athletes              | -2 600.00   |  |  |
| Accom Sponsor              | -176 079.10 |  |  |

- WP Trailer now fully depreciated
- Computer expenses: WP online store and web hosting ERMS (Pty)Ltd contributed R 2000 towards online store costs
- General management expenses provision for AGM not [previous years]
- WP league additional charges for facility rentals
- Inter and SA Champs this year a positive because of the "unplanned" co- hosting profit of HighGate